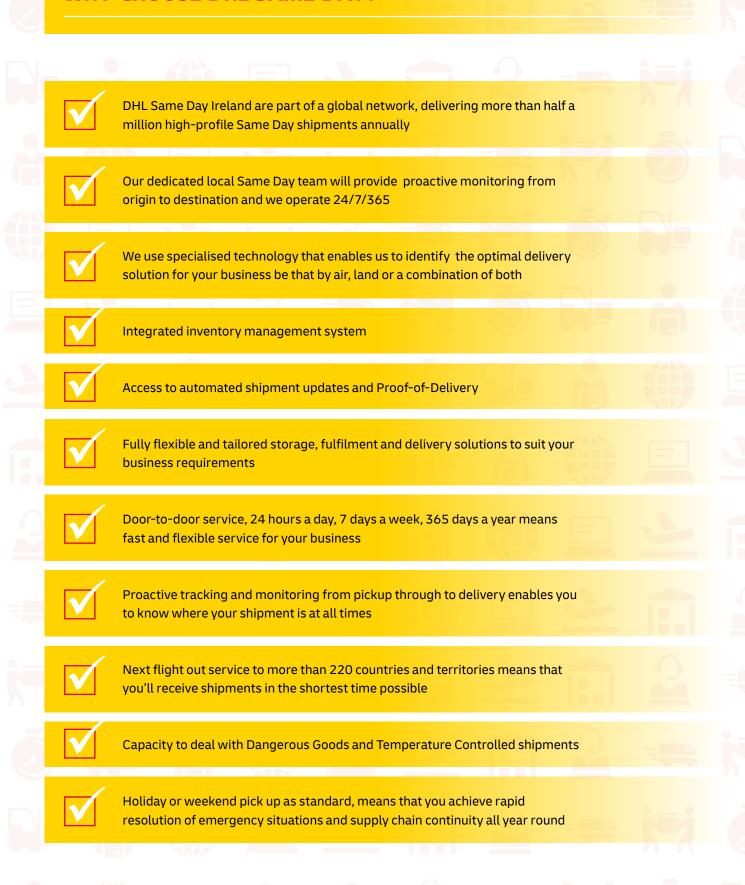

#### WHY CHOOSE DHL SAME DAY?

Operating since 1985, DHL Same Day provides time-critical solutions that give companies a competitive edge.

When you use DHL Same Day, you're taking advantage of a truly competitive edge. Our dedicated "Special Services" team within DHL manage thousands of Same Day shipments annually, proactively monitoring each one from origin to destination.

- 24/7/365 Delivery Options
- 24/7/365 Customer Support

- Fully accompanied shipment
- Uniformed driver with DHL ID
- Multi-drop delivery options

- Dedicated ground vehicle
  - domestic or international
- Door to door delivery
- GPS on all vehicles

Proactive delivery notification

Dedicated point of contact

Fully flexible service with immediate pick-up available

- Proof of delivery report pre 10am
- Full shipment visibility door to door

- Delivery direct to a nominated contact
- Customer specific requirements built into service delivery

Ideal for companies that work with: